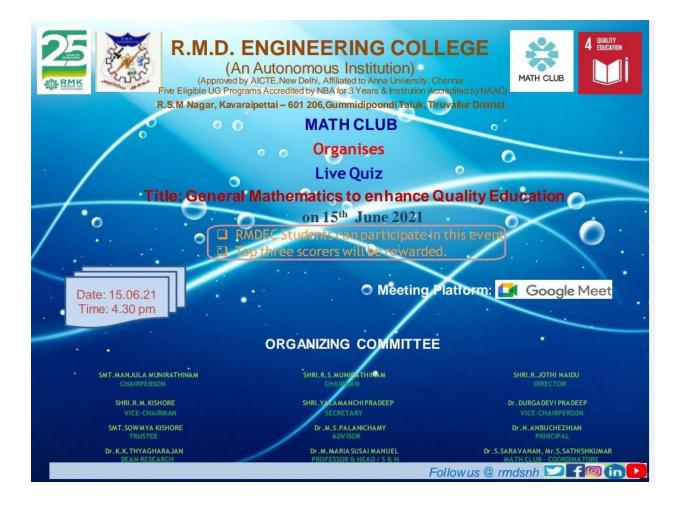

Event III: Live Quiz

Title: GENERAL MATHEMATICS TO ENHANCE QUALITY EDUCATION

Date: 15-06-2021

Time: 4.30 pm to 5.00 pm

Sustainable Development Goals: 4. Quality Education

Live Quiz on **General Mathematics to enhance Quality Education** for first year Math Club students has been organized by Math Club of Department of Science and Humanities, R.M.D. Engineering College on 15-06-2021 at 04.30pm. 42 participants attended the interactive session and answered the questions on **General Mathematic**.

This Live Quiz focused on:

- The basic concept of mathematics.
- Different areas of mathematics like number theory, geometry, combinatorics, probability and so on.
- Some interesting logical reasoning aptitude questions.

### No. of Participants: 42 Students and Faculties