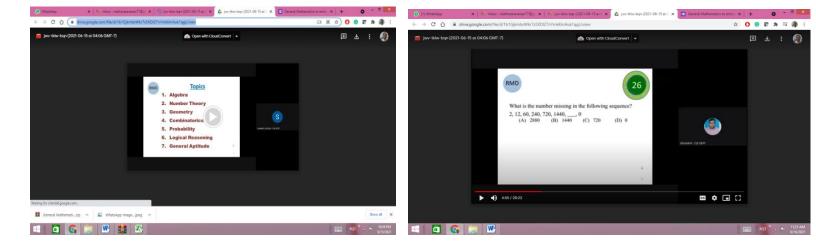

This Live Quiz focused on:

- The basic concept of mathematics.
- Different areas of mathematics like number theory, geometry, combinatorics, probability and so on.
- Some interesting logical reasoning aptitude questions.