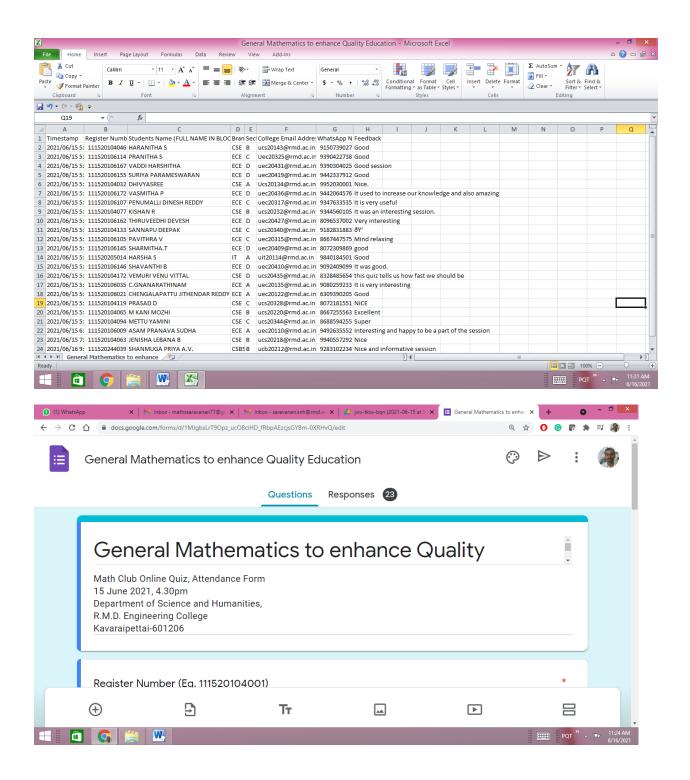

### No. of Participants: 42 Students and Faculties

Instagram: https://www.instagram.com/p/CQG7frnnhvH/?utm\_medium=copy\_link

**Top 3 scorers** 

| S.  | Register     |                    | Branch & | Total |
|-----|--------------|--------------------|----------|-------|
| No. | Number       | Name               | Section  | score |
| 1   | 111520104077 | KISHAN R           | CSE B    | 40    |
| 2   | 111520104054 | JAFAR SADIQ A      | CSE B    | 20    |
| 3   | 111520104172 | VEMURI VENU VITTAL | CSE D    | 20    |